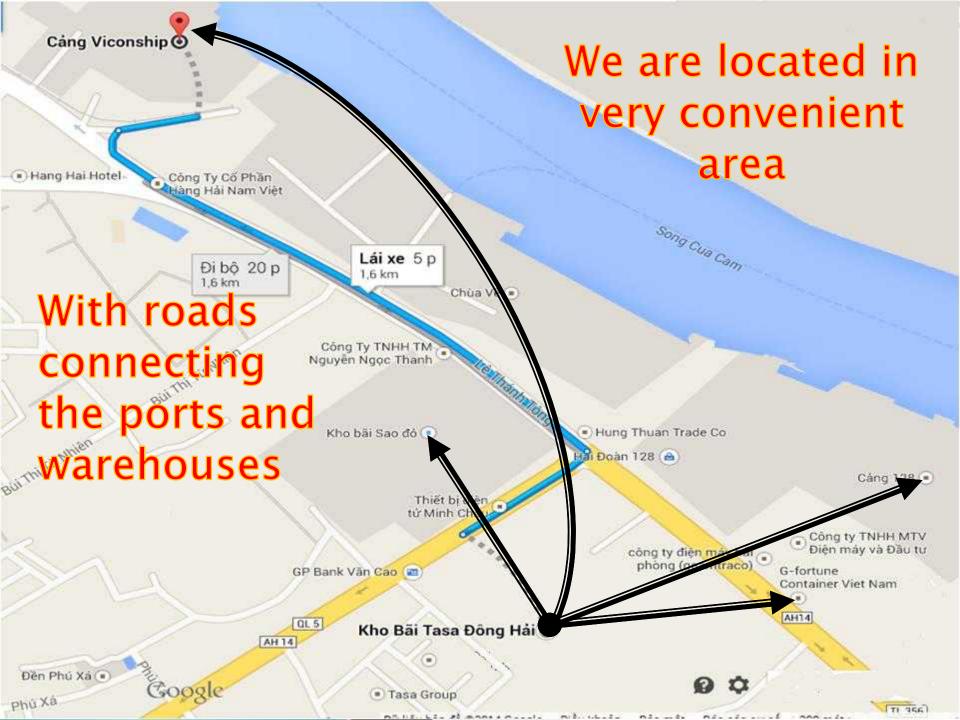

#### VICONSHIP CHUA VE (CY1)

- CFS: Warehouse services serves all customer requirements for storage, loading and unstuffing container including frame container and flat container.
- CY: Handling and storage cargo, types of iron and steel, chemical equipment and fuel, transport equipment from ship to storage and vice versa.

#### **GOLDEN LINK WAREHOUSE**

- Address: Đong Hai 2, Hai An, Hai Phong
- Square about 4,0 ha at Dinh Vu economical zone.
- CY more 2,5 ha at Tan Cang 128 Port.
- 02 Empty container Handler.
- 02 Forklift with net weight 3,5 tons serving in the warehouse for pulled and loaded cargo in container
- 08 container tractors and specialized repairing container equipment

#### TASA WAREHOUSE

- Address: Km 104 + 200 Nguyen Binh Khiem Hai Phong
- Square about 7 ha,
- 03 Empty container Handler
- 03 Forklift with net weight 4 tons
- 02 Container Reach-stacker