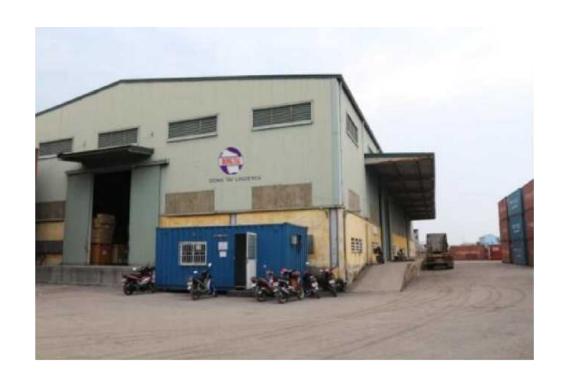

## Golden link warehouse

#### **GOLDEN LINK WAREHOUSE**

- Address: Đong Hai 2, Hai An, Hai Phong
- Square about 4,0 ha at Dinh Vu economical zone.
- CY more 2,5 ha at Tan Cang 128 Port.
- 02 Empty container Handler.
- 02 Forklift with net weight 3,5 tons serving in the warehouse for pulled and loaded cargo in container
- 08 container tractors and specialized repairing container equipment