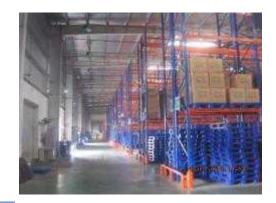

#### **GOLDEN LINK WAREHOUSE**

- Address: Đong Hai 2, Hai An, Hai Phong
- Square about 4,0 ha at Dinh Vu economical zone.
- CY more 2,5 ha at Tan Cang 128 Port.
- 02 Empty container Handler.
- 02 Forklift with net weight 3,5 tons serving in the warehouse for pulled and loaded cargo in container
- 08 container tractors and specialized repairing container equipment

#### TASA WAREHOUSE

- Address: Km 104 + 200 Nguyen Binh Khiem Hai Phong
- Square about 7 ha,
- 03 Empty container Handler
- 03 Forklift with net weight 4 tons
- 02 Container Reach-stacker

## Golden link warehouse