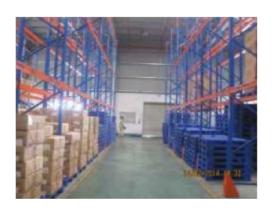

#### **GOLDEN LINK WAREHOUSE**

- Address: Đong Hai 2, Hai An, Hai Phong
- Square about 4,0 ha at Dinh Vu economical zone.
- CY more 2,5 ha at Tan Cang 128 Port.
- 02 Empty container Handler.
- 02 Forklift with net weight 3,5 tons serving in the warehouse for pulled and loaded cargo in container
- 08 container tractors and specialized repairing container equipment

#### TASA WAREHOUSE

- Address: Km 104 + 200 Nguyen Binh Khiem Hai Phong
- Square about 7 ha,
- 03 Empty container Handler
- 03 Forklift with net weight 4 tons
- 02 Container Reach-stacker

## Golden link warehouse