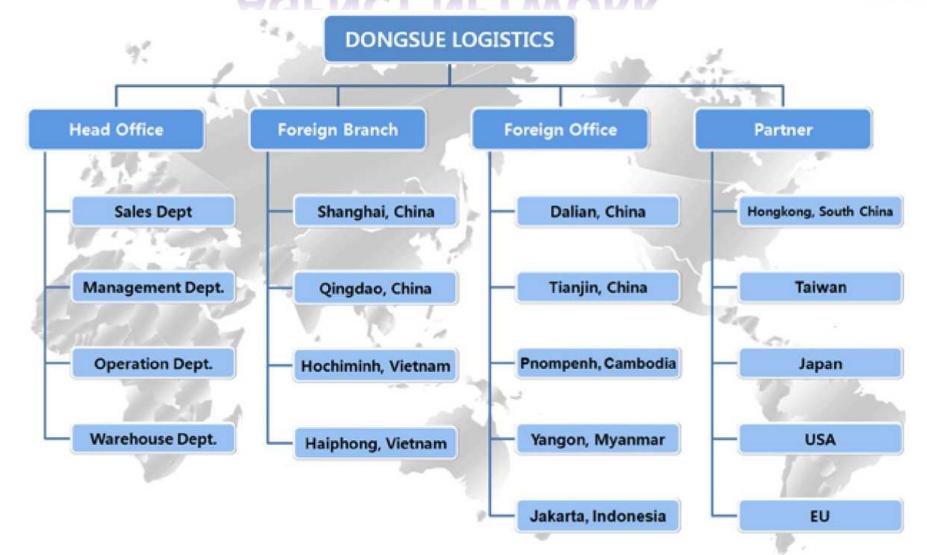

# DONG TAI GLOBAL LOGISTICS & TRADING

- A member of DONGSUE LOGISTICS KOREA, founded in June 1987
- Head office: RM 302, DONGYANG BLDG, 89-20, SEOSOMUNRO, JUNG-GU SEOUL, KOREA
- Registered Multimodal Freight Forwarding Business (No.1725)
- Joined KIFFA (Korea International Freight Forwarding Association) (No.1003)
- Registered International Multimodal Freight Forwarding Business (Incheon Customs: DSLG)
- Hai Phong Office: RM 202-204 Tasaco Bldg, KM 104+200 Nguyen Binh Khiem, Hai An, Hai Phong
- Ha Noi branch: RM 1601 Thanh Cong Building, 57 Lang Ha, Ba Dinh, Ha Noi
- Ho Chi Minh City Office: 5<sup>th</sup> floor, C2 Thuy Loi Apartment 301, D1 Str., Ward 25, Binh Thanh Dist., HCMC
- Core Business: forwarding and integrated logistics worldwide
- Member of FIATA, KIFFA, ICC, WCA, GWHAR, VIFFAS, VCCI, VLA, HAIPHONG YOUNG BUSINESSMAN ASSOCIATION
- Website: www.dongsuero.com

## **AGENCY NETWORK**